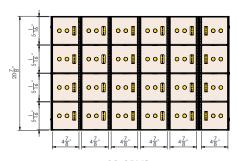

## SAFE DEPOSIT BOXES

Custom built to your specifications for superior security

SS-2PV3 24 - 5 x 5 Stainless Steel Doors

21 - 3 x 10 Stainless Steel Doors

SS-5PV3 6 - 5 x 10 Stainless Steel Doors 3 - 10 x 10 Stainless Steel Doors

3 - 5 x 10 Stainless Steel Doors 3 - 15 x 10 Stainless