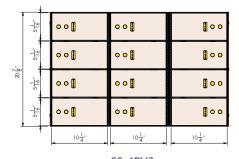

## SAFE DEPOSIT BOXES

Custom built to your specifications for superior security

SS-2PV3 24 - 5 x 5 Stainless Steel Doors

21 - 3 x 10 Stainless Steel Doors

SS-5PV3 6 - 5 x 10 Stainless Steel Doors 3 - 10 x 10 Stainless Steel Doors

3 - 5 x 10 Stainless Steel Doors 3 - 15 x 10 Stainless

SS-4PV3 12 - 5 x 10 Stainless Steel Doors

A GUNNEBO° COMPANY

hamiltonsecuritysolutions.com Form 502 Rev. 07-22