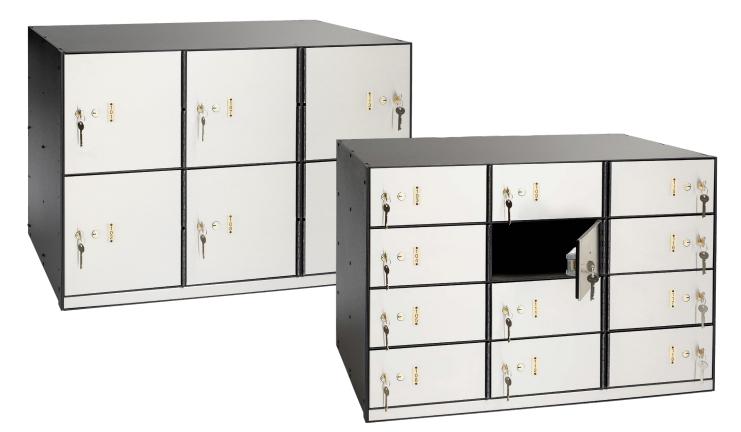

## Hamilton Safe Deposit Boxes

Custom built to your specifications for superior security

## HAMILTON

## SAFE DEPOSIT BOXES

Custom built to your specifications for superior security

SS-2PV3 24 - 5 x 5 Stainless Steel Doors

21 - 3 x 10 Stainless Steel Doors

SS-5PV3 6 - 5 x 10 Stainless Steel Doors 3 - 10 x 10 Stainless Steel Doors