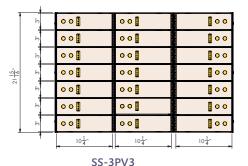

## Hamilton Safe Deposit Boxes

Custom built to your specifications for superior security



## HAMILTON

## SAFE DEPOSIT BOXES

Custom built to your specifications for superior security







SS-2PV3 24 - 5 x 5 Stainless Steel Doors



21 - 3 x 10 Stainless Steel Doors



SS-5PV3 6 - 5 x 10 Stainless Steel Doors 3 - 10 x 10 Stainless Steel Doors





3 - 5 x 10 Stainless Steel Doors 3 - 15 x 10 Stainless

## PHYSICAL SECURITY

- CUSTOM AND STANDARD SERIES NESTS USE ½" FORMED STAINLESS STEEL DOORS
- 3" & 5" HIGH DOORS ARE THE SAME FOR STANDARD SERIES AND CUSTOM DESIGNS
- DOORS ARE NON-HANDED WITH VERTICAL NUMBER PLATES
- GOLD METAL PLATES WITH BLACK
  NUMBERING
- NEW PIANO HINGES PLATED BLACK
- ALL HINGES ARE SINGLE NON-HANDED
- ALL SAFE DEPOSIT BOXES, INCLUDING CUSTOM AND LOCKERS WILL SHARE A COMMON CASING DESIGN



SS-4PV3 12 - 5 x 10 Stainless Steel Doors





A GUNNEBO° COMPANY



hamiltonsecuritysolutions.com Form 502 Rev. 07-22