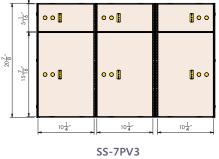

## Hamilton Safe Deposit Boxes

Custom built to your specifications for superior security



## HAMILTON

## SAFE DEPOSIT BOXES

Custom built to your specifications for superior security







SS-2PV3 24 - 5 x 5 Stainless Steel Doors



21 - 3 x 10 Stainless Steel Doors



SS-5PV3 6 - 5 x 10 Stainless Steel Doors 3 - 10 x 10 Stainless Steel Doors





3 - 5 x 10 Stainless Steel Doors 3 - 15 x 10 Stainless

## PHYSICAL SECURITY

- CUSTOM AND STANDARD SERIES NESTS USE ½" FORMED STAINLESS STEEL DOORS
- 3" & 5" HIGH DOORS ARE THE SAME FOR STANDARD SERIES AND CUSTOM DESIGNS
- DOORS ARE NON-HANDED WITH VERTICAL NUMBER PLATES
- GOLD METAL PLATES WITH BLACK
  NUMBERING
- NEW PIANO HINGES PLATED BLACK
- ALL HINGES ARE SINGLE NON-HANDED
- ALL SAFE DEPOSIT BOXES, INCLUDING CUSTOM AND LOCKERS WILL SHARE A COMMON CASING DESIGN



SS-4PV3 12 - 5 x 10 Stainless Steel Doors





A GUNNEBO° COMPANY



hamiltonsecuritysolutions.com Form 502 Rev. 07-22