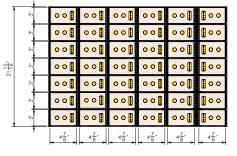

SS-4PV3 12 - 5 x 10 Stainless Steel Doors

A GUNNEBO° COMPANY

hamiltonsecuritysolutions.com Form 502 Rev. 07-22