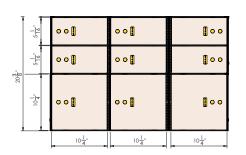

## SAFE DEPOSIT BOXES

Custom built to your specifications for superior security

SS-2PV3 24 - 5 x 5 Stainless Steel Doors

21 - 3 x 10 Stainless Steel Doors

SS-5PV3 6 - 5 x 10 Stainless Steel Doors 3 - 10 x 10 Stainless Steel Doors