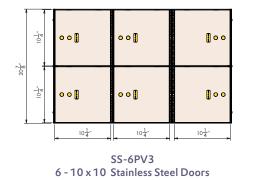

## SAFE DEPOSIT BOXES

Custom built to your specifications for superior security

SS-2PV3 24 - 5 x 5 Stainless Steel Doors

21 - 3 x 10 Stainless Steel Doors

SS-5PV3 6 - 5 x 10 Stainless Steel Doors 3 - 10 x 10 Stainless Steel Doors